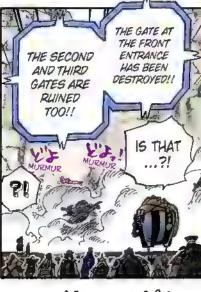

#### Story . あらすじ・

After two years of hard training, the Straw Hat pirates are back together, first at the Sabaody Archipelago and then through Fish-Man Island to their next stage: the New World!!

Luffy and crew disembark on Wano for the purpose of defeating Kaido, one of the Four Emperors. They begin to recruit allies for a raid in two weeks' time, but Kaido's sudden appearance leads to Luffy's defeat. Luffy is sent to the excavation labor camp while the rest of the crew is spotted by Kajdo's underlings and have to go on the run!

As the group works to collect info, free Luffy and gather more allies, Kaido's side learns about the raid plan. A former daimyo with the Kozuki Clan, Yasuie realizes the danger and gives up his life to pretend to take responsibility, sending the plan back to square one. Kin'emon and company mourn his death, but there are still many problems to be solved before the raid...